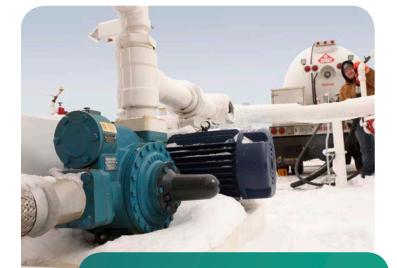

**Positive displacement sliding vane pumps** from **Blackmer**, part of **PSG**, are designed to operate in the harshest conditions to move liquids from one vessel to the next, reliably, safely and easily.