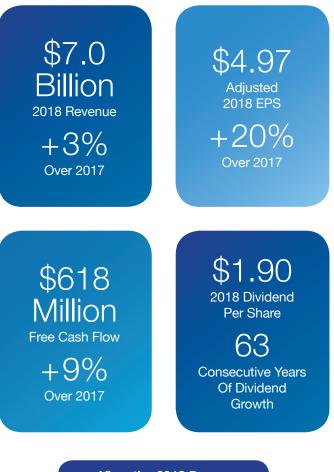

any Overview

### About Dover

Dover is a diversified global manufacturer with annual revenues of approximately \$7 billion. We deliver innovative equipment and components, specialty systems, consumable supplies, software and digital solutions, and support services through three operating segments: Engineered Systems, Fluids, and Refrigeration & Food Equipment. Dover combines global scale with operational agility to lead the markets we serve. Recognized for our entrepreneurial approach for over 60 years, our team of approximately 24,000 employees takes an ownership mindset, collaborating with customers to redefine what's possible. Headquartered in Downers Grove, Illinois, Dover trades on the New York Stock Exchange under "DOV." Additional information is available at dovercorporation.com.



Our Three

### **Engineered Systems**

Leading the design, manufacture and service of critical equipment, consumables and components serving the fast-moving consumer goods, digital textile printing, vehicle service, environmental solutions and industrial end markets. Click to Read More





View the 2018 Dover Annual Report

# **Operating Segments**

### Fluids

Focusing on the safe handling of critical fluids across the retail fueling, chemical, hygienic, oil & gas and industrial end markets.

#### Click to Read More





### Refrigeration & Food Equipment

Providing innovative and energy-efficient equipment and systems serving the commercial refrigeration and food equipment end markets.

Click to Read More





### **Engineered Systems**

We drive efficiency for our customers in printi