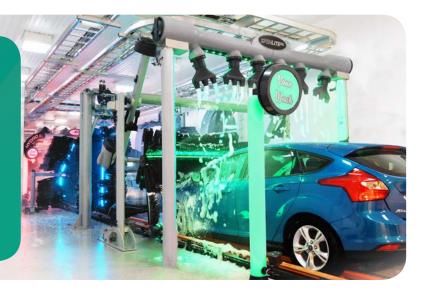

Building upon **PDQ Manufacturing's** strong position in the vehicle wash space, Dover has acquired **Belanger, Inc.**, an innovative company that manufactures both in-bay and tunnel wash systems. The combination of both brands positions **OPW Vehicle Wash Solutions** for future growth while offering customers a full breadth of products.

### maag

Developing and manufacturing innovative customized solutions for gear and screw pumps, pelletizing and filtration systems, as well as pulverizers for the plastics industries

Delivering the most comprehensive and highest-quality line of fluid handling and car wash equipment